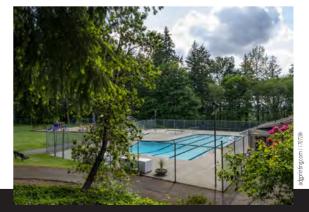

3 BEDROOMS 2.5 BATHROOMS CHEF'S KITCHEN Stainless Smart Appliances Heated Tile In Master Bath Covered Patio 2 Car Garage

1680 APPROX SQ\_FT 8875 APPROX SQ\_FT LOT HIGH WOODLANDS HOMEOWNER ASSOCIATION HOD: \$35.00 INCLUDES: POOL ACCESS BEAUTIFUL FULLY FENCED LOT PRIVATE CUL-DE-SAC LOCATION TOTEM VILLAGE, MICROSOFT MINUTES AWAY!