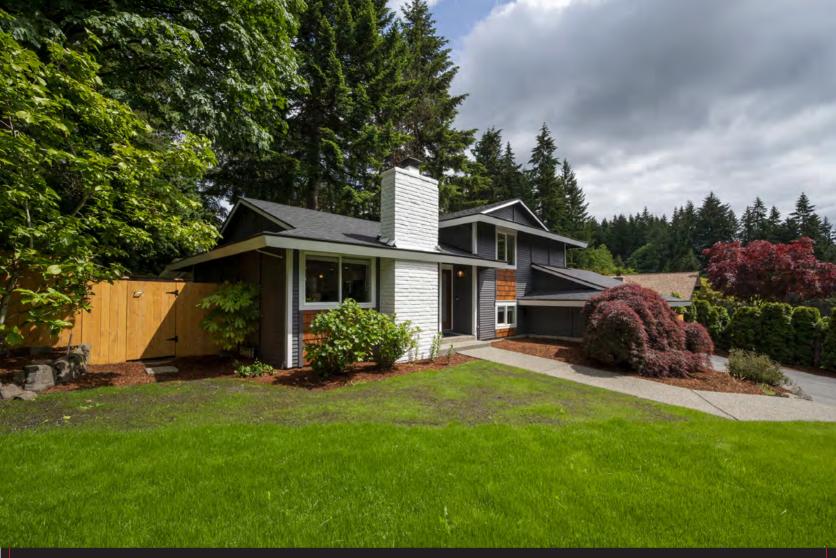

## 14828 119TH PLACE NE Offered for \$825,000 MLS NO. 1594435

Freshly updated Tri-Level in Kirkland's sought-after High Woodlands neighborhood! Beautifully updated spaces for entertaining and daily enjoyment. Open concept main floor living with hardwood floors and large windows overlooking mature landscape. Main level features living Room with fireplace, chef's kitchen with granite countertops, tile backsplash, stainless smart appliances and kitchen island with breakfast bar, dining area opens to covered patio and rear yard perfect for entertaining. Master suite with gorgeous tile bath featuring heated tile floor, also 2 bedrooms and full guest bath. Lower level features family room, den /flex space, half bath, utility room and glass doors to large patio. Large 2- car garage. Fantastic Kirkland location! Minutes to Totem Village and Microsoft. Northshore School District!

3 BEDROOMS 2.5 BATHROOMS CHEF'S KITCHEN Stainless Smart Appliances Heated Tile In Master Bath Covered Patio 2 Car Garage

1680 APPROX SQ\_FT 8875 APPROX SQ\_FT LOT HIGH WOODLANDS HOMEOWNER ASSOCIATION HOD: \$35.00 INCLUDES: POOL ACCESS BEAUTIFUL FULLY FENCED LOT PRIVATE CUL-DE-SAC LOCATION TOTEM VILLAGE, MICROSOFT MINUTES AWAY!