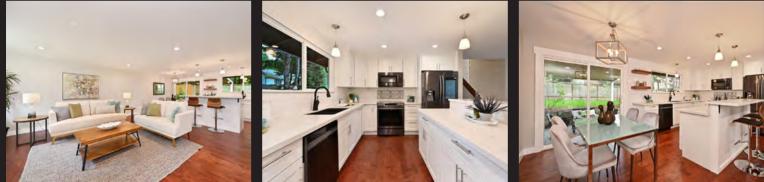

## 14828 119TH PLACE NE Offered for \$825,000 MLS NO. 1594435

Freshly updated Tri-Level in Kirkland's sought-after High Woodlands neighborhood! Beautifully updated spaces for entertaining and daily enjoyment. Open concept main floor living with hardwood floors and large windows overlooking mature landscape. Main level features living Room with fireplace, chef's kitchen with granite countertops, tile backsplash, stainless smart appliances and kitchen island with breakfast bar, dining area opens to covered patio and rear yard perfect for entertaining. Master suite with gorgeous tile bath featuring heated tile floor, also 2 bedrooms and full guest bath. Lower level features family room, den /flex space, half bath, utility room and glass doors to large patio. Large 2- car garage. Fantastic Kirkland location! Minutes to Totem Village and Microsoft. Northshore School District!