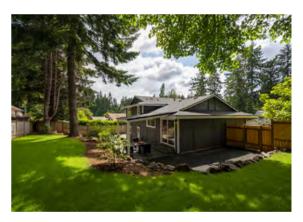

## 14828 119TH PLACE NE Offered for \$825,000 MLS NO. 1594435

Freshly updated Tri-Level in Kirkland's sought-after High Woodlands neighborhood! Beautifully updated spaces for entertaining and daily enjoyment. Open concept main floor living with hardwood floors and large windows overlooking mature landscape. Main level features living Room with fireplace, chef's kitchen with granite countertops, tile backsplash, stainless smart appliances and kitchen island with breakfast bar, dining area opens to covered patio and rear yard perfect for entertaining. Master suite with gorgeous tile bath featuring heated tile floor, also 2 bedrooms and full guest bath. Lower level features family room, den /flex space, half bath, utility room and glass doors to large patio. Large 2- car garage. Fantastic Kirkland location! Minutes to Totem Village and Microsoft. Northshore School District!

3 BEDROOMS 2.5 BATHROOMS CHEF'S KITCHEN Stainless Smart Appliances Heated Tile In Master Bath Covered Patio 2 Car Garage

1680 APPROX SQ\_FT 8875 APPROX SQ\_FT LOT HIGH WOODLANDS HOMEOWNER ASSOCIATION HOD: \$35.00 INCLUDES: POOL ACCESS BEAUTIFUL FULLY FENCED LOT PRIVATE CUL-DE-SAC LOCATION TOTEM VILLAGE, MICROSOFT MINUTES AWAY!