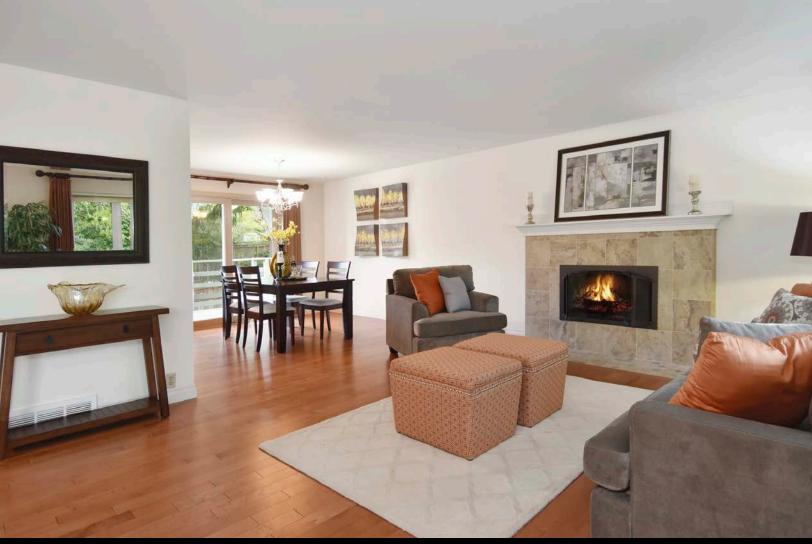

## 12531 A 39TH AVE NE

OFFERED AT \$585,000

MLS No. 1094981

Look no further! Privately situated one owner home located IN HIGHLY DESIRABLE CEDAR PARK NEIGHBORHOOD! OPEN, LIGHT-FILLED SPACES AND BEAUTIFUL UPDATES THROUGHOUT, FEATURES INCLUDE HARDWOOD FLOORS, LIVING ROOM WITH FIREPLACE, REMODELED KITCHEN WITH STAINLESS STEEL APPLIANCES, CUSTOM Maple Cabinetry with pull out shelves, Corian, and butcher BLOCK COUNTERS, UNDER CABINET LIGHTING AND TILE BACK SPLASH. THE DINING ROOM WITH EASY GLIDE SLIDER OPENS TO ENTERTAINMENT SIZED DECK OVERLOOKING LARGE PRIVATE REAR YARD. UPPER LEVEL HAS 3 BEDROOMS AND 1.75 UPDATED BATHS. Lower level features spacious family room with fire place. HALF BATH AND UTILITY AREA. METICULOUSLY MAINTAINED BY THE ORIGINAL OWNER, UPDATES INCLUDE; HARDWOOD FLOORING, NEW CARPET, UPGRADED FIREPLACE TILE AND MANTEL, TILE ENTRY, TRIPLE PANE WINDOWS THROUGHOUT, NEW HOT WATER HEATER, AND BRAND NEW FURNACE. PRIVATE, ULTRA-QUIET SETTING ACCESSED DOWN A TREE-LINED DRIVEWAY WITH LARGE REAR YARD AND 2 CAR GARAGE. GREAT CEDAR PARK LOCATION!

3 BEDROOMS
2.5 BATHS
ELECTRIC FORCED AIR HEAT
2 FIREPLACES (WOOD)
2-CAR GARAGE

2150 APPROX. SQ. FT.\*\*
(INCLUDING GARAGE)
7331 APPROX. SQ. FT. LOT
\$4570.00 TAXES (2017)

LISA BIBB-WELCH
CIPS, MB, MCNE, SRES
COLDWELL BANKER DANFORTH
11300 PINEHURST WAY NE
SEATTLE, WA 98125