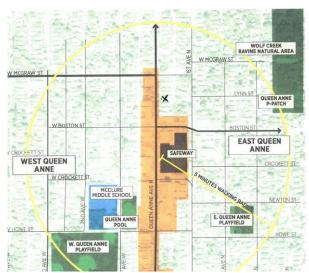

### Located within North Queen Anne Residential Urban Village Overlay

# 2220 Queen Anne Avenue N Commercial Parcel Up-Zoned to NC2P-55 Mixed Use